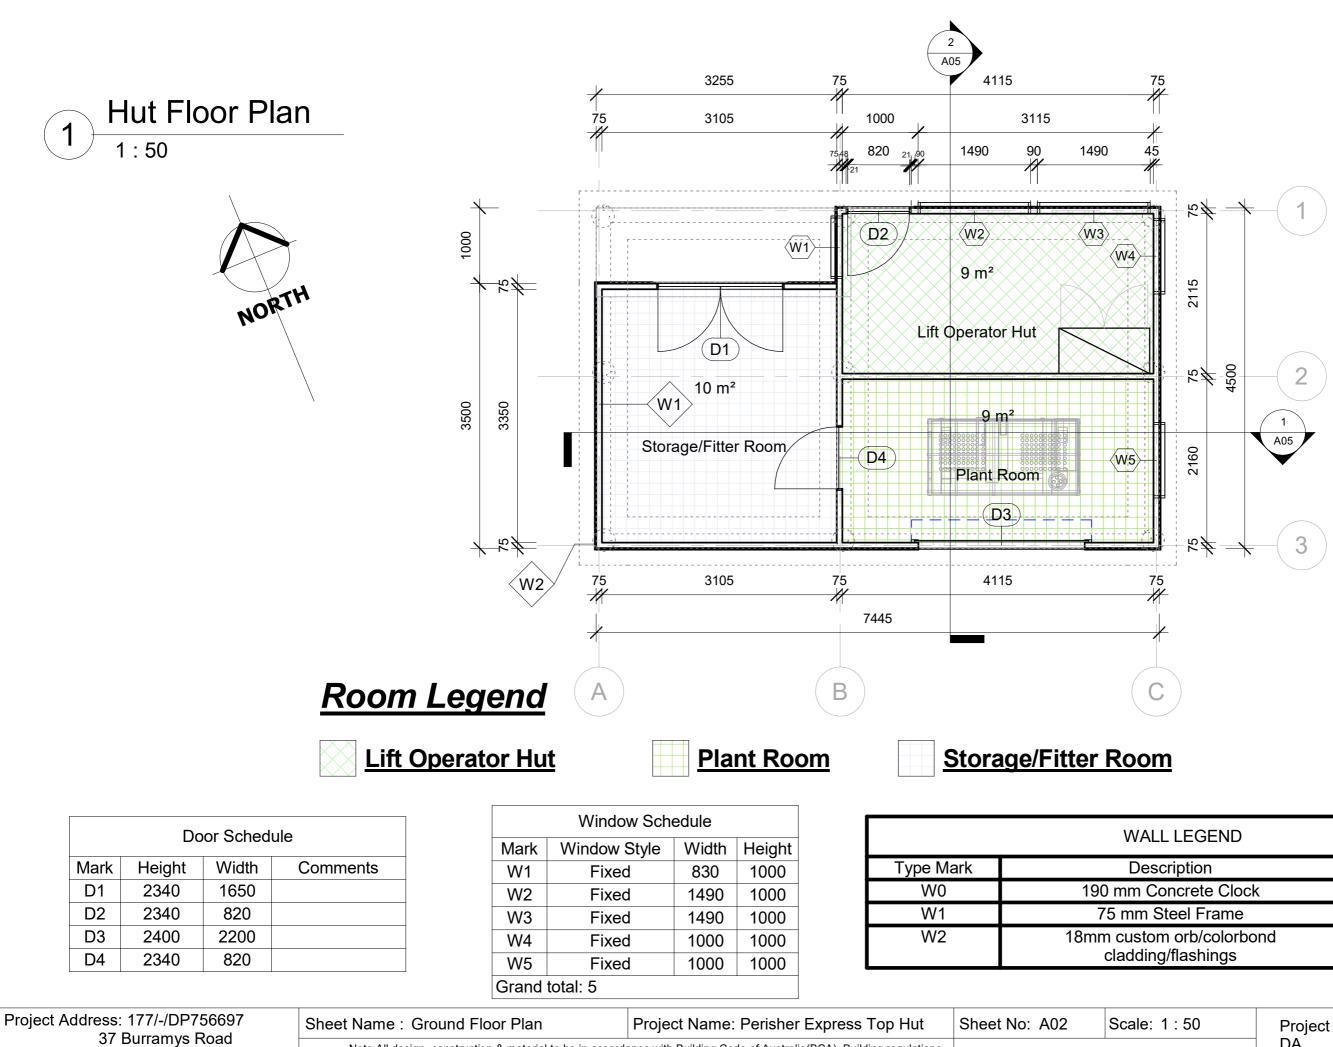

Checker

| WALL LEGEND |                                                 |                 |  |
|-------------|-------------------------------------------------|-----------------|--|
| Type Mark   | Description                                     | Comments        |  |
| W0          | 190 mm Concrete Clock                           | NA              |  |
| W1          | 75 mm Steel Frame                               | NA              |  |
| W2          | 18mm custom orb/colorbond<br>cladding/flashings | Colour:Monument |  |