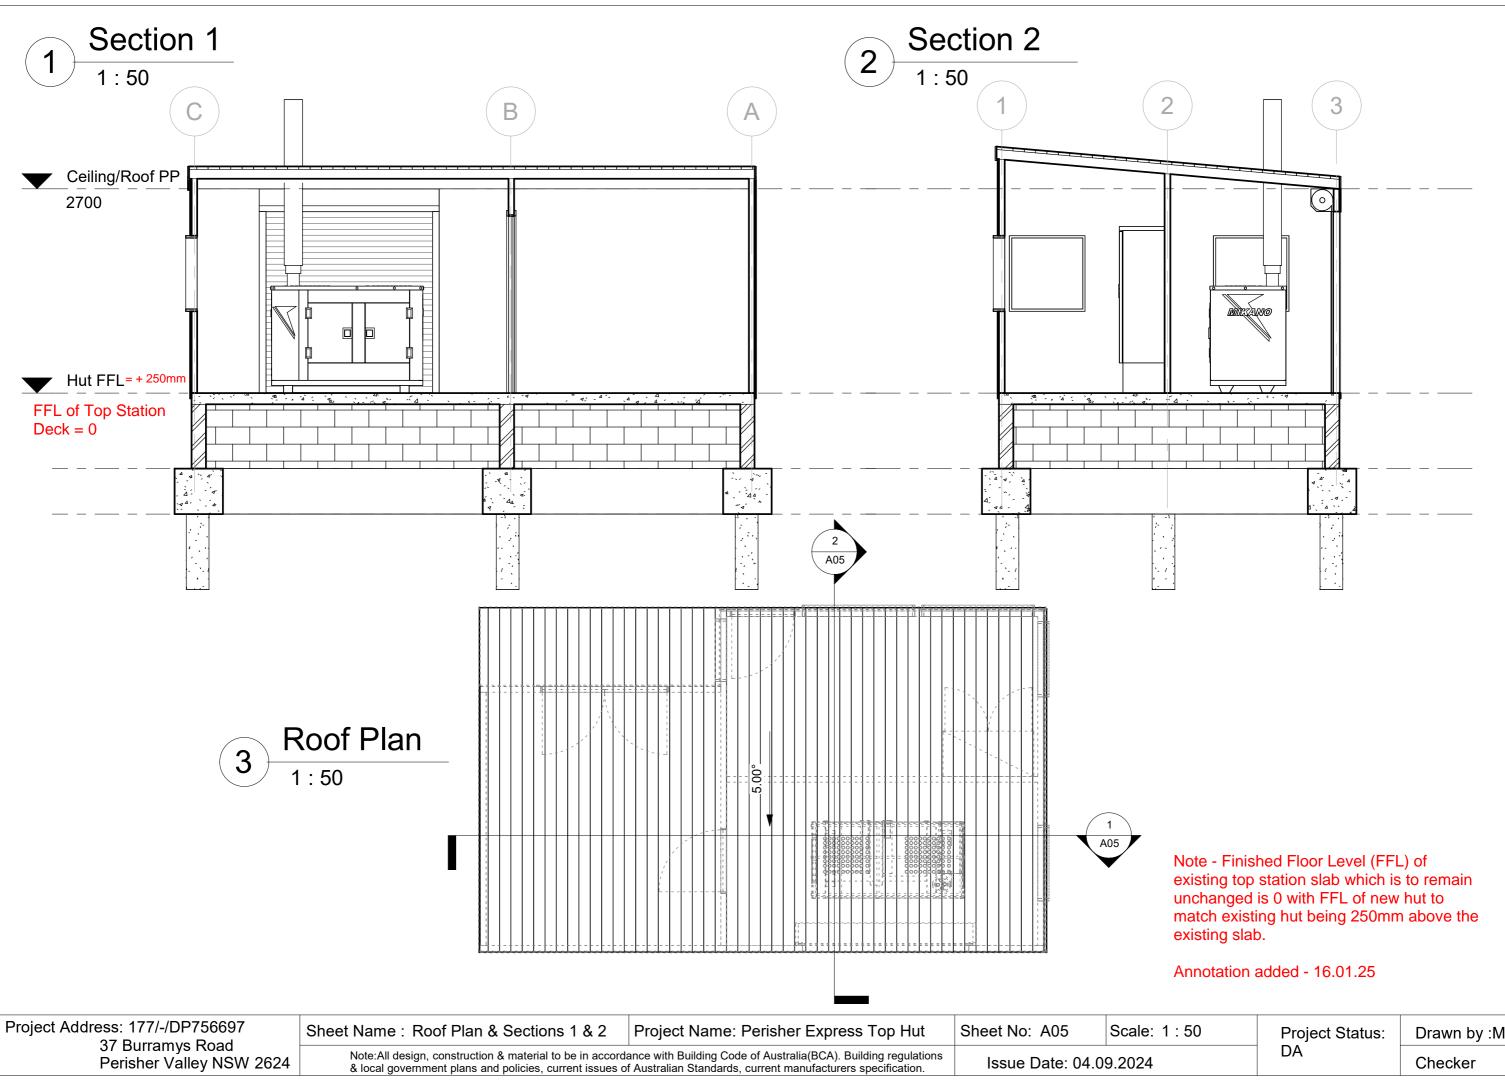

Note - Finished Floor Level (FFL) of existing top station slab which is to remain unchanged is 0 with FFL of new hut to match existing hut being 250mm above the existing slab.

## Annotation added - 16.01.25

| 1:50 | Project Status: | Drawn by :MM |  |
|------|-----------------|--------------|--|
|      | DA              | Checker      |  |