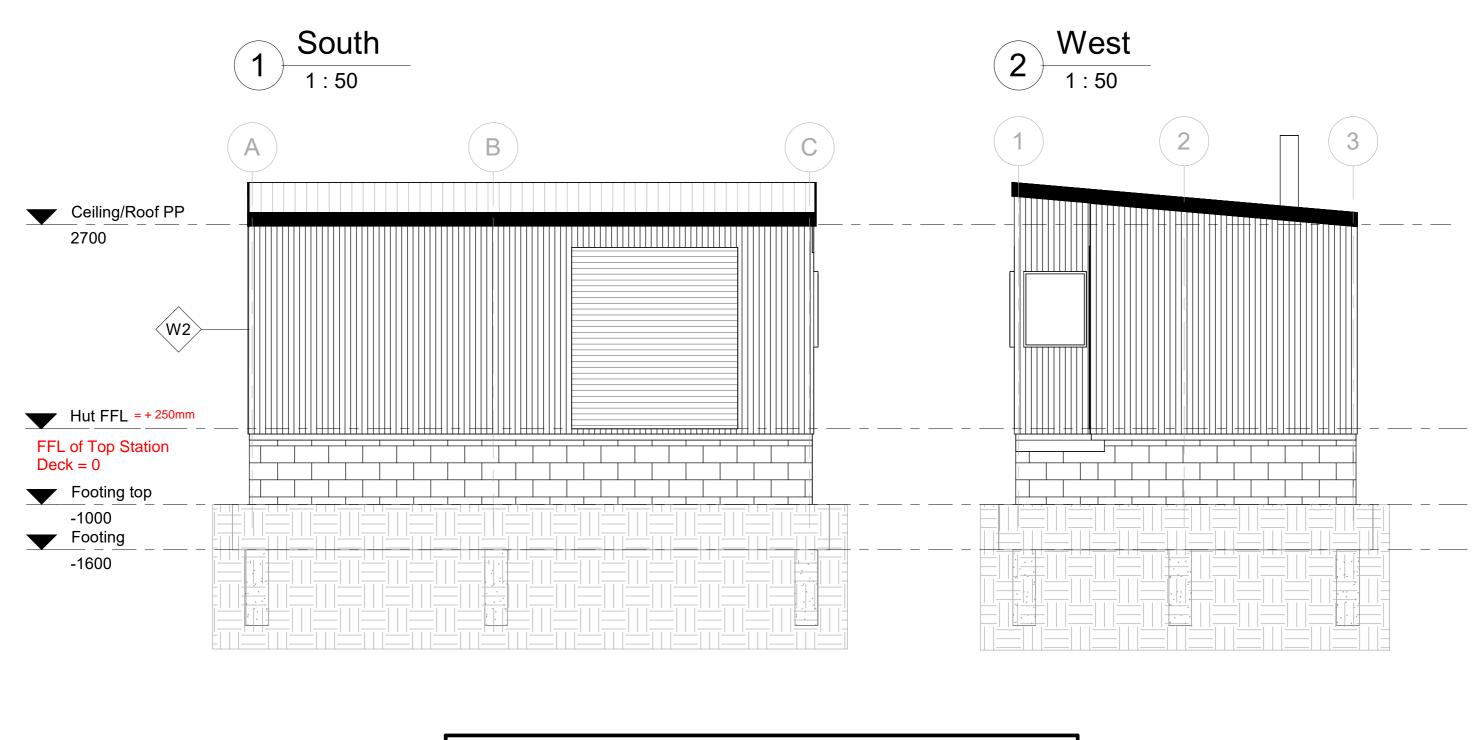

Project Address: 177/-/DP756697 37 Burramys Road Perisher Valley NSW 2624

|                                                                                                                                                                                                                                             | Sheet Name : Elevations South & West | Project Name: Perisher Express Top Hut | Sheet No: A03 | Scale: 1 : 50 | Project Status: | Drawn by :MM |
|---------------------------------------------------------------------------------------------------------------------------------------------------------------------------------------------------------------------------------------------|--------------------------------------|----------------------------------------|---------------|---------------|-----------------|--------------|
| Note:All design, construction & material to be in accordance with Building Code of Australia(BCA). Building regulations & local government plans and policies, current issues of Australian Standards, current manufacturers specification. |                                      | Issue Date: 04.09.2024                 |               | DA            | Checker         |              |

Checker

| WALL LEGEND |                                                 |                 |  |
|-------------|-------------------------------------------------|-----------------|--|
| Type Mark   | Description                                     | Comments        |  |
| W0          | 190 mm Concrete Clock                           | NA              |  |
| W1          | 75 mm Steel Frame                               | NA              |  |
| W2          | 18mm custom orb/colorbond<br>cladding/flashings | Colour:Monument |  |