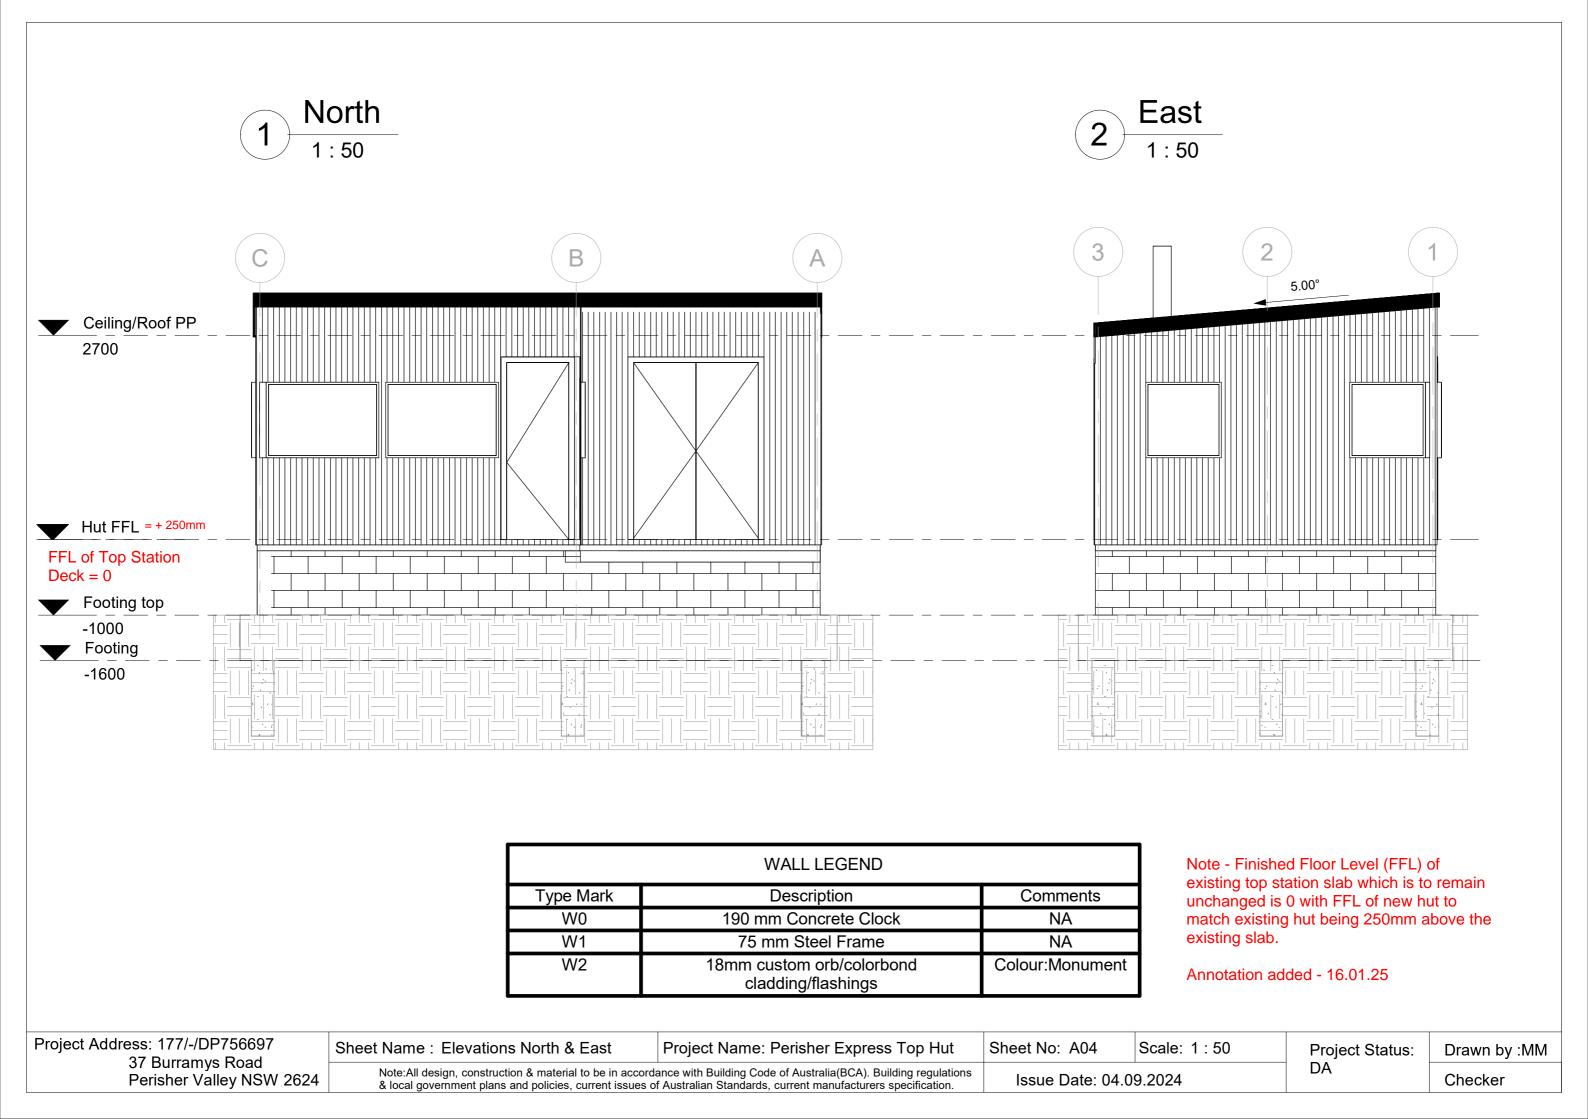

Checker

| WALL LEGEND |                                                 |                 |  |
|-------------|-------------------------------------------------|-----------------|--|
| Type Mark   | Description                                     | Comments        |  |
| W0          | 190 mm Concrete Clock                           | NA              |  |
| W1          | 75 mm Steel Frame                               | NA              |  |
| W2          | 18mm custom orb/colorbond<br>cladding/flashings | Colour:Monument |  |

Note - Finished Floor Level (FFL) of existing top station slab which is to remain unchanged is 0 with FFL of new hut to match existing hut being 250mm above the existing slab.

## Annotation added - 16.01.25

| 1:50 | Project Status: | Drawn by :MM |  |
|------|-----------------|--------------|--|
|      | DA              | Checker      |  |